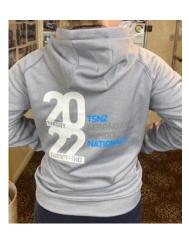

# Merchandise Order Form TSNZ Secondary School Nationals 2022

Printed with small TSNZ logo on front left chest and large 2022 Secondary Schools National Design on the back in grey, white and blue

Shipping \$10 Nationwide

### **Grey Performance Hoodie \$70**

Very breathable and quick drying, 270gsm polyester performance fabric. Moisture wicking technology. Brushed inside for comfort. Grey hood lining, drawcord, and stitching detail. Cord management for music player