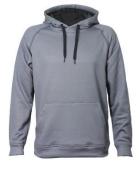

### **Grey Performance Hoodie \$70**

Very breathable and quick drying, 270gsm polyester performance fabric. Moisture wicking technology. Brushed inside for comfort. Grey hood lining, drawcord, and stitching detail. Cord management for music player