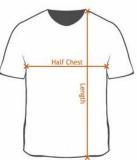

All measurements are in CM, take your favourite garment, lay flat, then measure it. Compare it to the closest measurement on the table.