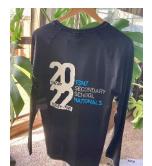

# Merchandise Order Form TSNZ Secondary School Nationals 2022

Printed with small TSNZ logo on front left chest and large 2022 Secondary Schools National Design on the back in grey, white and blue

Shipping \$10 Nationwide

## Black Long Sleeve shirt \$50

Functional stretch fabric which combines freedom of movement, moisture management, and UV protection. Super comfortable. 150gsm 90% polyester, 10% Elastane performance fabric. Quick dry, breathable, sweat-wicking, antisnag. Rated UPF 45+.